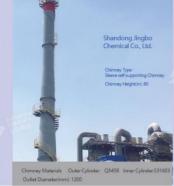

There are countless chimney engineering cases with international advanced technology designed, produced and installed by Rainbow. For example, Rainbow pioneered the domestic three-tube arc cluster chimney in 1997. In 2008, Rainbow established a three-tube cluster chimney with a height of 80 meters in South Africa, which became the first in the world at that time. In 2018, Rainbow established a self-standing sleeve steel chimney with a height of 120 meters, which became the first height of steel chimney in China's petrochemical industry and Asia at that time. In 2021, Rainbow erected a 135-meter-high sleeve self-standing steel chimney in Gansu Province, once again refreshing the new height in Asia. In 2022, Rainbow completed the 90-meter-high 10-tube cluster steel chimney project of Chongqing Fuling Chemical Industry of Sinochem Group, breaking through the technical application of the highest and most tube cluster chimney in Asia, and becoming the first Asian company to lead the technology forefront of the industry.

# 石化系统 Petrochemical system

With the rise of the domestic petroleum refining industry, for the construction of refining pla

中化弘湖石油化工有限公司 京博石化

菲达环保