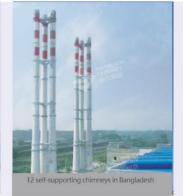

There are countless chimney engineering cases with international advanced technology designed, produced and installed by Rainbow. For example, Rainbow pioneered the domestic three-tube arc cluster chimney in 1997. In 2008, Rainbow established a three-tube cluster chimney with a height of 80 meters in South Africa, which became the first in the world at that time. In 2018, Rainbow established a self-standing sleeve steel chimney with a height of 120 meters, which became the first height of steel chimney in China's petrochemical industry and Asia at that time. In 2021, Rainbow erected a 135-meter-high sleeve self-standing steel chimney in Gansu Province, once again refreshing the new height in Asia. In 2022, Rainbow completed the 90-meter-high 10-tube cluster steel chimney project of Chongqing Fuling Chemical Industry of Sinochem Group, breaking through the technical application of the highest and most tube cluster chimney in Asia, and becoming the first Asian company to lead the technology forefront of the industry.