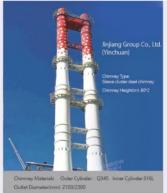

There are countless chimney engineering cases with international advanced technology designed, produced and installed by Rainbow. For example, Rainbow pioneered the domestic three-tube arc cluster chimney in 1997. In 2008, Rainbow established a three-tube cluster chimney with a height of 80 meters in South Africa, which became the first in the world at that time. In 2018, Rainbow established a self-standing sleeve steel chimney with a height of 120 meters, which became the first height of steel chimney in China's petrochemical industry and Asia at that time. In 2021, Rainbow erected a 135-meter-high sleeve self-standing steel chimney in Gansu Province, once again refreshing the new height in Asia. In 2022, Rainbow completed the 90-meter-high 10-tube cluster steel chimney project of Chongqing Fuling Chemical Industry of Sinochem Group, breaking through the technical application of the highest and most tube cluster chimney in Asia, and becoming the first Asian company to lead the technology forefront of the industry.