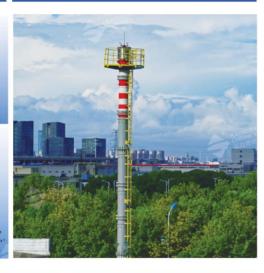

There are countless chimney engineering cases with international advanced technology designed, produced and installed by Rainbow. For example, Rainbow pioneered the domestic three-tube arc cluster chimney in 1997. In 2008, Rainbow established a three-tube cluster chimney with a height of 80 meters in South Africa, which became the first in the world at that time. In 2018, Rainbow established a self-standing sleeve steel chimney with a height of 120 meters, which became the first height of steel chimney in China's petrochemical industry and Asia at that time. In 2021, Rainbow erected a 135-meter-high sleeve self-standing steel chimney in Gansu Province, once again refreshing the new height in Asia. In 2022, Rainbow completed the 90-meter-high 10-tube cluster steel chimney project of Chongqing Fuling Chemical Industry of Sinochem Group, breaking through the technical application of the highest and most tube cluster chimney in Asia, and becoming the first Asian company to lead the technology forefront of the industry.

## 景观系统 Landscape system

he chimney is the highest uilding in a certain area, and it Iso belongs to the smoke exhau of the artistry, ornamental and landscape of chimneys.

萧山水务

the world. At present, it has undertaken a number of Belt and Road projects, such as "Thailand Boiler Island", "India Boiler Island", "In outh Africa Boiler Island", "Qata Spain City Square", and some rojects have become local