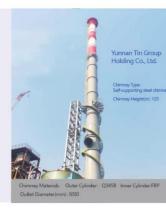

There are countless chimney engineering cases with international advanced technology designed, produced and installed by Rainbow. For example, Rainbow pioneered the domestic three-tube arc cluster chimney in 1997. In 2008, Rainbow established a three-tube cluster chimney with a height of 80 meters in South Africa, which became the first in the world at that time. In 2018, Rainbow established a self-standing sleeve steel chimney with a height of 120 meters, which became the first height of steel chimney in China's petrochemical industry and Asia at that time. In 2021, Rainbow erected a 135-meter-high sleeve self-standing steel chimney in Gansu Province, once again refreshing the new height in Asia. In 2022, Rainbow completed the 90-meter-high 10-tube cluster steel chimney project of Chongqing Fuling Chemical Industry of Sinochem Group, breaking through the technical application of the highest and most tube cluster chimney in Asia, and becoming the first Asian company to lead the technology forefront of the industry.