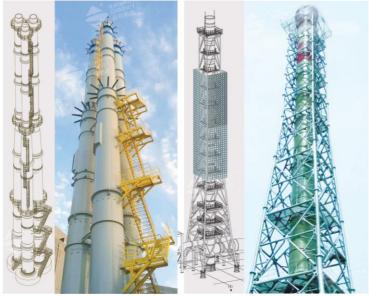

Remote monitoring and diagnostic servicesLarge database

The structure modeling, design, calculation and manufacturing

Rainbow factory scale simulation experiment chimne

amper shock absorber

(Sleeve single-cylinder self-supporting/Sleeve multi-cylinder self-supporting)

Sleeve self-supporting steel chimney (double-cylinder cluster/three-cylinder cluster)

Tower-type steel chimney (Square Tower/Triangular tower