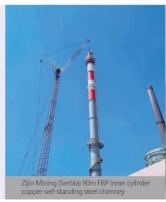

There are countless chimney engineering cases with international advanced technology designed, produced and installed by Rainbow. For example, Rainbow pioneered the domestic three-tube arc cluster chimney in 1997. In 2008, Rainbow established a three-tube cluster chimney with a height of 80 meters in South Africa, which became the first in the world at that time. In 2018, Rainbow established a self-standing sleeve steel chimney with a height of 120 meters, which became the first height of steel chimney in China's petrochemical industry and Asia at that time. In 2021, Rainbow erected a 135-meter-high sleeve self-standing steel chimney in Gansu Province, once again refreshing the new height in Asia. In 2022, Rainbow completed the 90-meter-high 10-tube cluster steel chimney project of Chongqing Fuling Chemical Industry of Sinochem Group, breaking through the technical application of the highest and most tube cluster chimney in Asia, and becoming the first Asian company to lead the technology forefront of the industry.