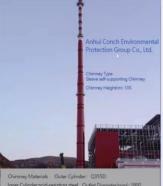

There are countless chimney engineering cases with international advanced technology designed, produced and installed by Rainbow. For example, Rainbow pioneered the domestic three-tube arc cluster chimney in 1997. In 2008, Rainbow established a three-tube cluster chimney with a height of 80 meters in South Africa, which became the first in the world at that time. In 2018, Rainbow established a self-standing sleeve steel chimney with a height of 120 meters, which became the first height of steel chimney in China's petrochemical industry and Asia at that time. In 2021, Rainbow erected a 135-meter-high sleeve self-standing steel chimney in Gansu Province, once again refreshing the new height in Asia. In 2022, Rainbow completed the 90-meter-high 10-tube cluster steel chimney project of Chongqing Fuling Chemical Industry of Sinochem Group, breaking through the technical application of the highest and most tube cluster chimney in Asia, and becoming the first Asian company to lead the technology forefront of the industry.