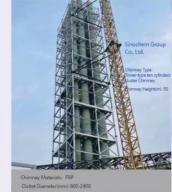

There are countless chimney engineering cases with international advanced technology designed, produced and installed by Rainbow. For example, Rainbow pioneered the domestic three-tube arc cluster chimney in 1997. In 2008, Rainbow established a three-tube cluster chimney with a height of 80 meters in South Africa, which became the first in the world at that time. In 2018, Rainbow established a self-standing sleeve steel chimney with a height of 120 meters, which became the first height of steel chimney in China's petrochemical industry and Asia at that time. In 2021, Rainbow erected a 135-meter-high sleeve self-standing steel chimney in Gansu Province, once again refreshing the new height in Asia. In 2022, Rainbow completed the 90-meter-high 10-tube cluster steel chimney project of Chongqing Fuling Chemical Industry of Sinochem Group, breaking through the technical application of the highest and most tube cluster chimney in Asia, and becoming the first Asian company to lead the technology forefront of the industry.