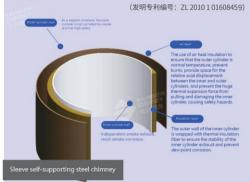

Sleeve self-supporting steel chimney (double-cylinder cluster/three-cylinder cluster)

Tower-type steel chimney (Square Tower/Triangular tower