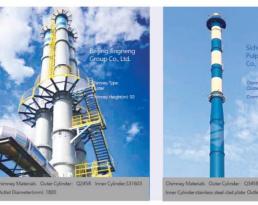

Remote monitoring and diagnostic servicesLarge database

The structure modeling, design, calculation and manufacturing

Rainbow factory scale simulation experiment chimne

amper shock absorber

(Sleeve single-cylinder self-supporting/Sleeve multi-cylinder self-supporting)

Sleeve self-supporting steel chimney (double-cylinder cluster/three-cylinder cluster)

Tower-type steel chimney (Square Tower/Triangular tower