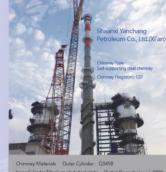

There are countless chimney engineering cases with international advanced technology designed, produced and installed by Rainbow. For example, Rainbow pioneered the domestic three-tube arc cluster chimney in 1997. In 2008, Rainbow established a three-tube cluster chimney with a height of 80 meters in South Africa, which became the first in the world at that time. In 2018, Rainbow established a self-standing sleeve steel chimney with a height of 120 meters, which became the first height of steel chimney in China's petrochemical industry and Asia at that time. In 2021, Rainbow erected a 135-meter-high sleeve self-standing steel chimney in Gansu Province, once again refreshing the new height in Asia. In 2022, Rainbow completed the 90-meter-high 10-tube cluster steel chimney project of Chongqing Fuling Chemical Industry of Sinochem Group, breaking through the technical application of the highest and most tube cluster chimney in Asia, and becoming the first Asian company to lead the technology forefront of the industry.

# 石化系统 Petrochemical system

With the rise of the domestic petroleum refining industry, for the construction of refining pla

中化弘湖石油化工有限公司 京博石化

菲达环保