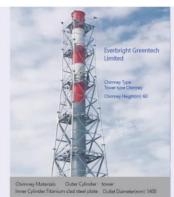

There are countless chimney engineering cases with international advanced technology designed, produced and installed by Rainbow. For example, Rainbow pioneered the domestic three-tube arc cluster chimney in 1997. In 2008, Rainbow established a three-tube cluster chimney with a height of 80 meters in South Africa, which became the first in the world at that time. In 2018, Rainbow established a self-standing sleeve steel chimney with a height of 120 meters, which became the first height of steel chimney in China's petrochemical industry and Asia at that time. In 2021, Rainbow erected a 135-meter-high sleeve self-standing steel chimney in Gansu Province, once again refreshing the new height in Asia. In 2022, Rainbow completed the 90-meter-high 10-tube cluster steel chimney project of Chongqing Fuling Chemical Industry of Sinochem Group, breaking through the technical application of the highest and most tube cluster chimney in Asia, and becoming the first Asian company to lead the technology forefront of the industry.