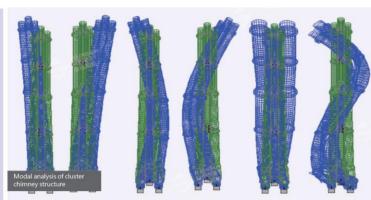

Remote monitoring and diagnostic servicesLarge database

The structure modeling, design, calculation and manufacturing

Rainbow factory scale simulation experiment chimne

amper shock absorber

(Sleeve single-cylinder self-supporting/Sleeve multi-cylinder self-supporting)

Sleeve self-supporting steel chimney (double-cylinder cluster/three-cylinder cluster)

Tower-type steel chimney (Square Tower/Triangular tower