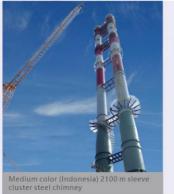

There are countless chimney engineering cases with international advanced technology designed, produced and installed by Rainbow. For example, Rainbow pioneered the domestic three-tube arc cluster chimney in 1997. In 2008, Rainbow established a three-tube cluster chimney with a height of 80 meters in South Africa, which became the first in the world at that time. In 2018, Rainbow established a self-standing sleeve steel chimney with a height of 120 meters, which became the first height of steel chimney in China's petrochemical industry and Asia at that time. In 2021, Rainbow erected a 135-meter-high sleeve self-standing steel chimney in Gansu Province, once again refreshing the new height in Asia. In 2022, Rainbow completed the 90-meter-high 10-tube cluster steel chimney project of Chongqing Fuling Chemical Industry of Sinochem Group, breaking through the technical application of the highest and most tube cluster chimney in Asia, and becoming the first Asian company to lead the technology forefront of the industry.