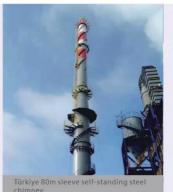

There are countless chimney engineering cases with international advanced technology designed, produced and installed by Rainbow. For example, Rainbow pioneered the domestic three-tube arc cluster chimney in 1997. In 2008, Rainbow established a three-tube cluster chimney with a height of 80 meters in South Africa, which became the first in the world at that time. In 2018, Rainbow established a self-standing sleeve steel chimney with a height of 120 meters, which became the first height of steel chimney in China's petrochemical industry and Asia at that time. In 2021, Rainbow erected a 135-meter-high sleeve self-standing steel chimney in Gansu Province, once again refreshing the new height in Asia. In 2022, Rainbow completed the 90-meter-high 10-tube cluster steel chimney project of Chongqing Fuling Chemical Industry of Sinochem Group, breaking through the technical application of the highest and most tube cluster chimney in Asia, and becoming the first Asian company to lead the technology forefront of the industry.